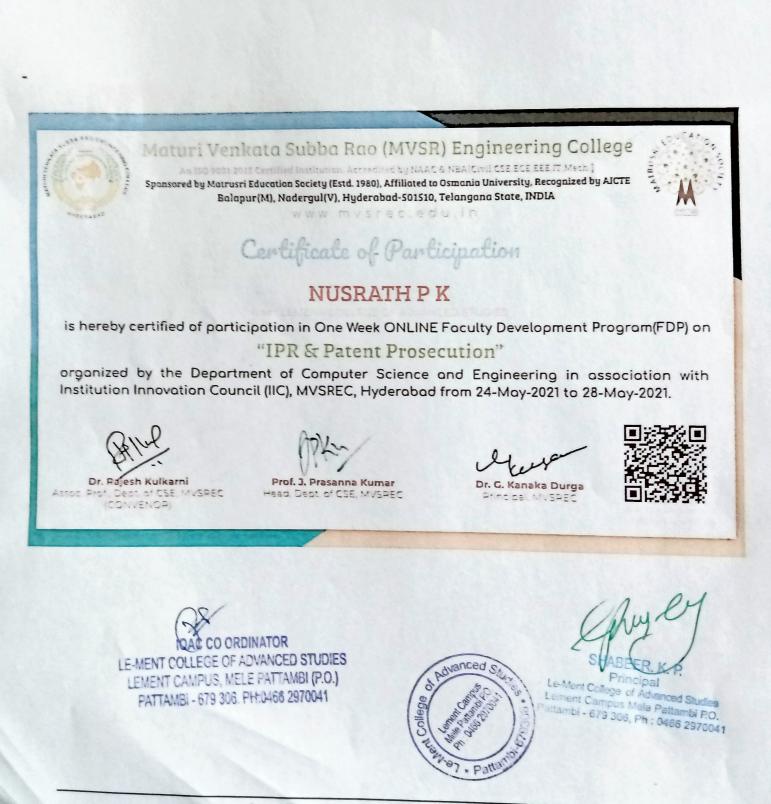

## Detail of Teaching and non-teaching staff participating FDP ,Administrative training program,profesional training program

| No | Content                                   | Page Number |
|----|-------------------------------------------|-------------|
| 1  | Training program in 2020-21 Academic Year | 01-08       |









Lement Tower, Meie Pattambi, Palakkad District, Pin – 679 306 Tel: 0466 2970041 , Help Line No : 85 4700 4700 , 9446 998 009, Mob : 9895603041 E-mail : lementiom@amail.com



## Hindu Kanya College, Kapurthala (PB.) Re-Accredited by NAAC, Bangalore with Grade 'A' in 2017



# 7-Day Capacity Building Workshop

Certificate of Participation

This certificate is presented to Le-Ment college of advanced studles, KERALA for his/her active participation in National Level 7-Day "Capacity Building Workshop" on "Accreditation : Different Aspects & Key-Points" ofganized by Internal Quality Assurance Cell, Hindu Kanya College Kapurthala from May 1, 2021 to May 8, 2021.

sicher a Dr. Archna Garg Principal

) STUDIES LEMENT CAMPUR, MELE PATTAMBI (P.O.,

Le-Ment College of Advanced Studies Lement Campu