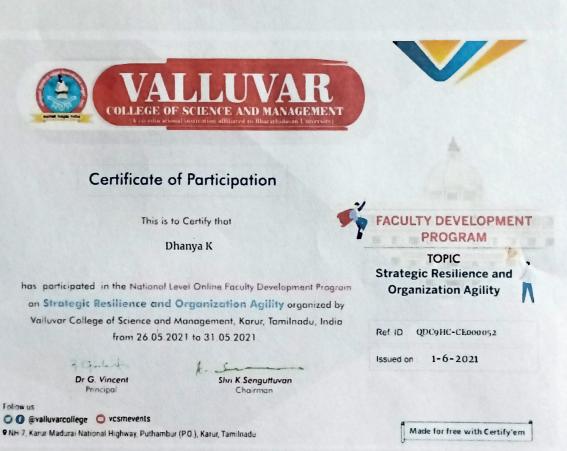

### Certificate of Participation

This is to Certify that

Ms. Aswathy K, Assistant Professor, Lement college of Advanced Studies

has participated in the National Level Online Faculty Development Program on Strategic Resilience and Organization Agility organized by Valluvar College of Science and Management, Karur, Tamilnadu, India from 26 05.2021 to 31.05.2021.

> Dr G. Vincent Principal

O O avalluvarcollege O vcsmevents

follow us

Shri K.Senguffuvan

#### FACULTY DEVELOPMENT PROGRAM

TOPIC Strategic Resilience and Organization Agility

Ref ID QDC9HC-CE000142

Issued on 1-6-2021

Made for free with Certify em

SHAREER. K.P. Principal

Le-Ment College of Advanced Studies Lement Campus Mele Pattambi P.O. Pattambi - 679 306, Ph : 0466 2970041