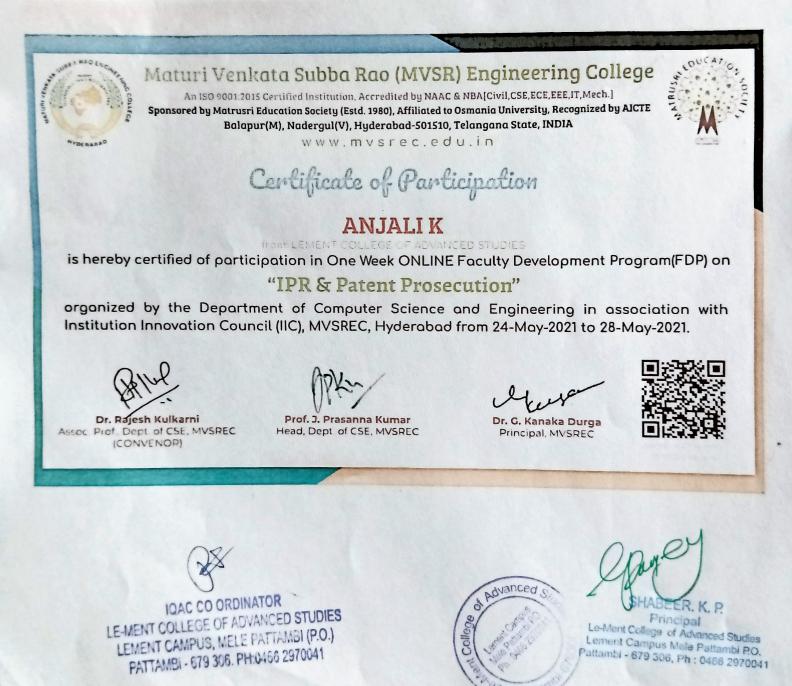

## Detail of Teaching and non-teaching staff participating FDP ,Administrative training program,profesional training program

| No | Content                                   | Page Number |
|----|-------------------------------------------|-------------|
| 1  | Training program in 2020-21 Academic Year | 01-08       |









Lement Tower, Meie Pattambi, Palakkad District, Pin – 679 306 Tel: 0466 2970041 , Help Line No : 85 4700 4700 , 9446 998 009, Mob : 9895603041 E-mail : lementiom@amail.com



## Hindu Kanya College, Kapurthala (PB.) Re-Accredited by NAAC, Bangalore with Grade 'A' in 2017



# 7-Day Capacity Building Workshop

Certificate of Participation

This certificate is presented to Le-Ment college of advanced studles, KERALA for his/her active participation in National Level 7-Day "Capacity Building Workshop" on "Accreditation : Different Aspects & Key-Points" ofganized by Internal Quality Assurance Cell, Hindu Kanya College Kapurthala from May 1, 2021 to May 8, 2021.

sicher a Dr. Archna Garg Principal

) STUDIES LEMENT CAMPUR, MELE PATTAMBI (P.O.,

Le-Ment College of Advanced Studies Lement C